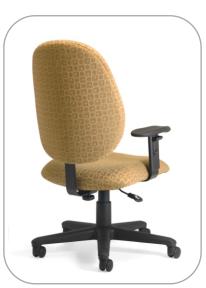

## 3500 SL 140325T

**Body** fully upholstered low back. Contoured "waterfall" style seat cushion. The seat depth is relatively short yet it provides ergonomic comfort in popliteal area.

Mechanism single lever control mechanism.

Finish flat black powder coating.

Ergo arms durable height adjustable polypropylene armrests with structural steel insert. Base & casters 5-legged, reinforced molded fibreglass base with soft wheel casters.