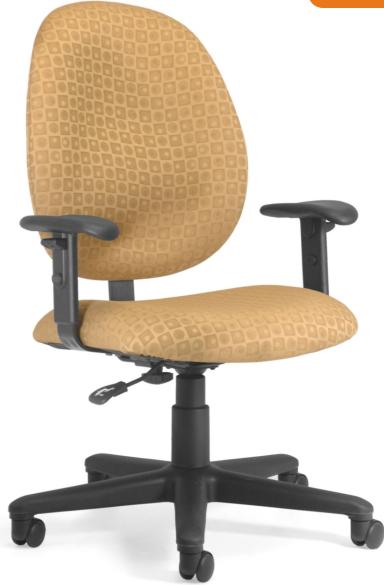

## 3500 SL 140325T

**Body** fully upholstered low back. Contoured "waterfall" style seat cushion. The seat depth is relatively short yet it provides ergonomic comfort in popliteal area.

Mechanism single lever control mechanism.

Finish flat black powder coating.

Ergo arms durable height adjustable polypropylene armrests with structural steel insert. Base & casters 5-legged, reinforced molded fibreglass base with soft wheel casters.