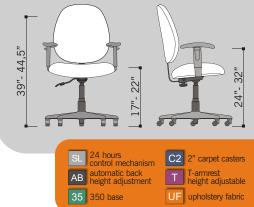

## 3500 SL 140325T

**Body** fully upholstered low back. Contoured "waterfall" style seat cushion. The seat depth is relatively short yet it provides ergonomic comfort in popliteal area.

Mechanism single lever control mechanism.

Finish flat black powder coating.

Ergo arms durable height adjustable polypropylene armrests with structural steel insert. Base & casters 5-legged, reinforced molded fibreglass base with soft wheel casters.

ANSI/BIFMA standards meets ANSI/BIFMA Standards

**GSA** standards Meets GSA Standards

26"

26"

www.standardsystems.com info@standardsystems.com

Unit 5, 30 Braid Street New Westminster, B.C. Canada V3L 3P3

Tel: 604-777-0407 Fax: 604-777-0447