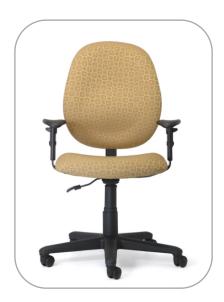

## 3500 SL 140325T

**Body** fully upholstered low back. Contoured "waterfall" style seat cushion. The seat depth is relatively short yet it provides ergonomic comfort in popliteal area.

Mechanism single lever control mechanism.

Finish flat black powder coating.

Ergo arms durable height adjustable polypropylene armrests with structural steel insert. Base & casters 5-legged, reinforced molded fibreglass base with soft wheel casters.