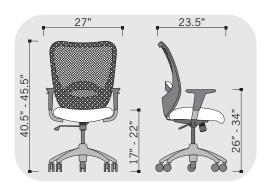

lumbar back height adjustment

upholstery mesh

400 SPY base

3" carpet casters

angle T-arms

## Q-Ten Lite

**Body** mesh upholstered back with adjustable lumbar support. Fully upholstered seat.

**Mechanism** synchro tilt control mechanism.

Finish flat black powder coating. Base & casters 5-legged, reinforced molded fibreglass base, 3" casters **ANSI/BIFMA standards** meets ANSI/BIFMA standards **GSA standards** meets GSA standards