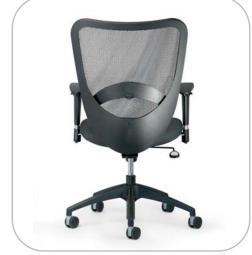

lumbar back height adjustment

upholstery mesh

400 SPY base

3" carpet casters

angle T-arms

## Q-Ten Lite

**Body** mesh upholstered back with adjustable lumbar support. Fully upholstered seat.

**Mechanism** synchro tilt control mechanism.

Finish flat black powder coating. Base & casters 5-legged, reinforced molded fibreglass base, 3" casters **ANSI/BIFMA standards** meets ANSI/BIFMA standards **GSA standards** meets GSA standards