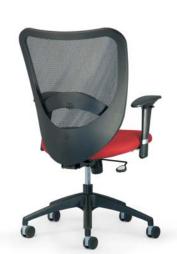

lumbar back height adjustment

upholstery mesh

400 SPY base

3" carpet casters

angle T-arms

## Q-Ten Lite

**Body** mesh upholstered back with adjustable lumbar support. Fully upholstered seat.

**Mechanism** synchro tilt control mechanism.

Finish flat black powder coating. Base & casters 5-legged, reinforced molded fibreglass base, 3" casters **ANSI/BIFMA standards** meets ANSI/BIFMA standards **GSA standards** meets GSA standards