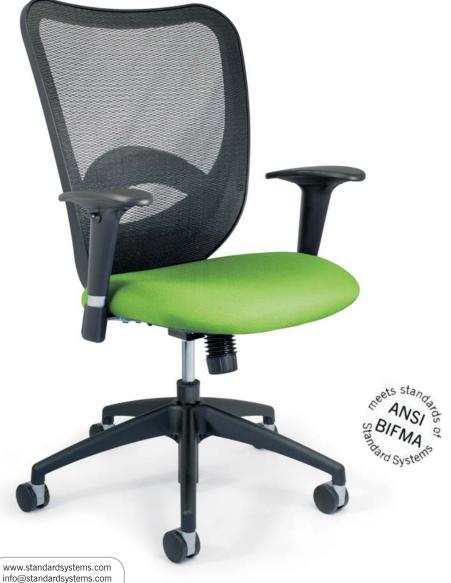

lumbar back height adjustment

upholstery mesh

400 SPY base

3" carpet casters

angle T-arms

## Q-Ten Lite

**Body** mesh upholstered back with adjustable lumbar support. Fully upholstered seat.

**Mechanism** synchro tilt control mechanism.

Finish flat black powder coating. Base & casters 5-legged, reinforced molded fibreglass base, 3" casters **ANSI/BIFMA standards** meets ANSI/BIFMA standards **GSA standards** meets GSA standards