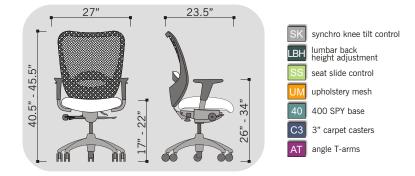

## **Q-Ten Task**

**Body** mesh upholstered back with adjustable lumbar support. Fully upholstered seat.

Mechanism synchro knee tilt control mechanism with seat slide control. Finish flat black powder coating. Base & casters 5-legged, reinforced molded fibreglass base, 3" casters ANSI/BIFMA standards meets ANSI/BIFMA standards GSA standards meets GSA standards