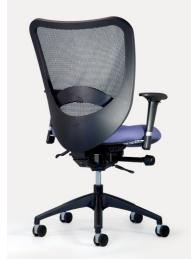

## **Q-Ten Task**

**Body** mesh upholstered back with adjustable lumbar support. Fully upholstered seat.

Mechanism synchro knee tilt control mechanism with seat slide control. Finish flat black powder coating. Base & casters 5-legged, reinforced molded fibreglass base, 3" casters ANSI/BIFMA standards meets ANSI/BIFMA standards GSA standards meets GSA standards