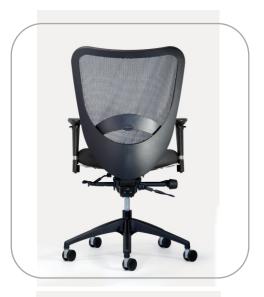

## **Q-Ten Task**

**Body** mesh upholstered back with adjustable lumbar support. Fully upholstered seat.

Mechanism synchro knee tilt control mechanism with seat slide control. Finish flat black powder coating. Base & casters 5-legged, reinforced molded fibreglass base, 3" casters ANSI/BIFMA standards meets ANSI/BIFMA standards GSA standards meets GSA standards