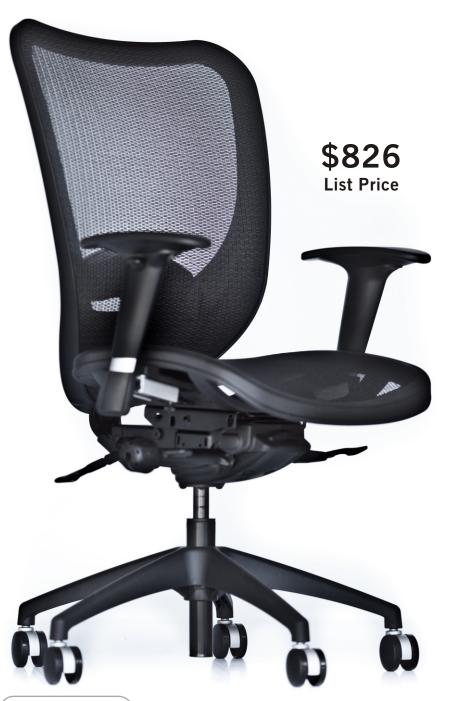

## Q-Ten All Mesh SK SS S120 SPYWAT

Body mesh upholstered back with adjustable lumbar support. Mesh upholstered seat. Mechanism multi/task control Mechanism with seat slide control. Finish flat black powder coating. Base & casters 5-legged, reinforced molded fibreglass base, 3" casters ANSI/BIFMA standards meets ANSI/BIFMA standards GSA standards meets GSA standards