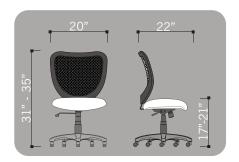

## **Q-Ten 1103 ST**

**Body** mesh upholstered back. Fully upholstered seat.

**Mechanism** synchro tilt control mechanism.

Finish flat black powder coating.

Base & casters 5-legged, reinforced molded fibreglass base, 2" casters