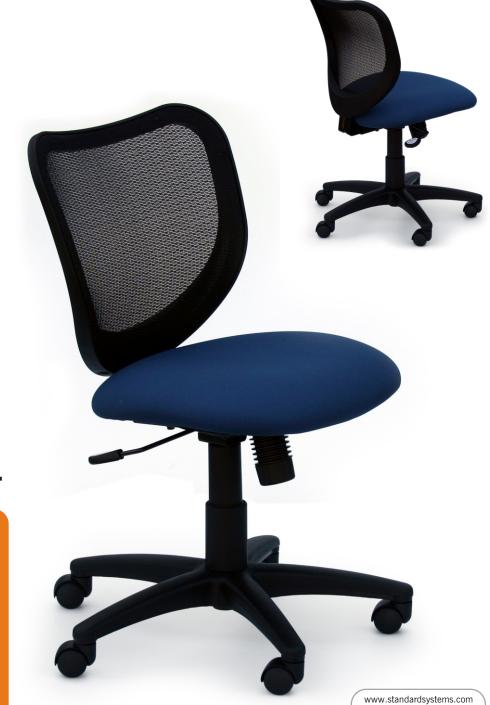

## **Q-Ten 1103 ST**

**Body** mesh upholstered back. Fully upholstered seat.

**Mechanism** synchro tilt control mechanism.

Finish flat black powder coating.

Base & casters 5-legged, reinforced molded fibreglass base, 2" casters