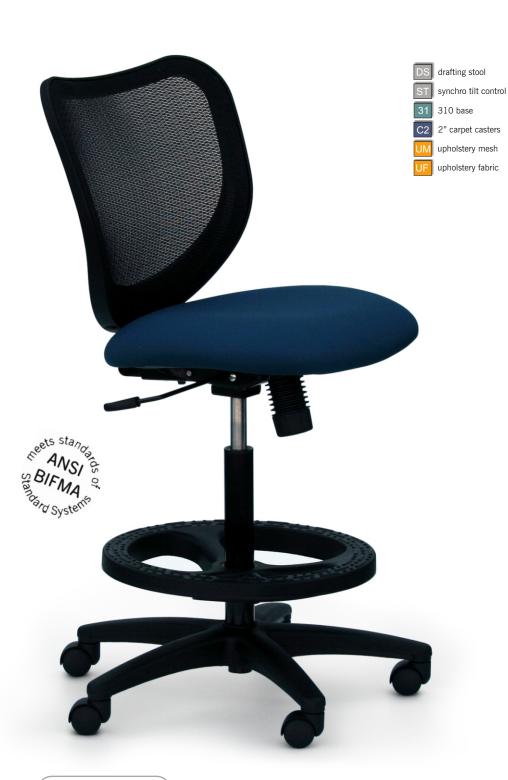

## Q-Ten 1103 ST DS

**Body** mesh upholstered back. Fully upholstered seat.

**Mechanism** synchro tilt control mechanism.

Finish flat black powder coating.

Base & casters 5-legged, reinforced molded fibreglass base, 2" casters ANSI/BIFMA standards meets ANSI/BIFMA standards

GSA standards meets GSA standards

www.standardsystems.com info@standardsystems.com

Unit 5, 30 Braid Street New Westminster, B.C. Canada V3L 3P3

Tel: 604-777-0407 Fax: 604-777-0447