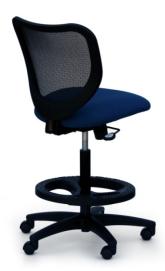

## Q-Ten 1103 ST DS

**Body** mesh upholstered back. Fully upholstered seat.

**Mechanism** synchro tilt control mechanism.

Finish flat black powder coating.

Base & casters 5-legged, reinforced molded fibreglass base, 2" casters ANSI/BIFMA standards meets ANSI/BIFMA standards