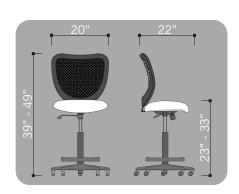

## Q-Ten 1103 ST DS

**Body** mesh upholstered back. Fully upholstered seat.

**Mechanism** synchro tilt control mechanism.

Finish flat black powder coating.

Base & casters 5-legged, reinforced molded fibreglass base, 2" casters ANSI/BIFMA standards meets ANSI/BIFMA standards