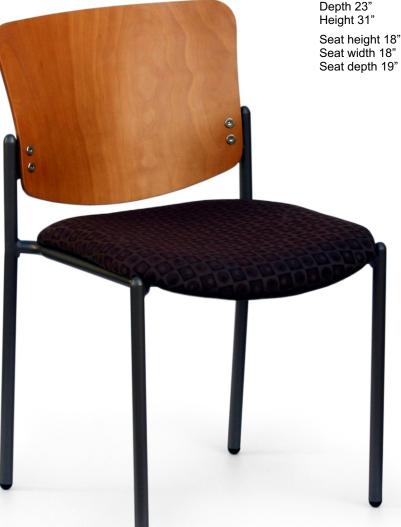

## **Client 7512 NA Wood Back**

Body wooden back and contoured seat cushion with "waterfall" style edge both made of 1/2" veneer, covered with 2 "/ 2.5 Lbs high density foam and upholstered. Finish flat black powder coating.

Base 4-legged stackable base made of steel tubing finished with black powder coating. ANSI/BIFMA standards meets ANSI/BIFMA Standards.

GSA standards Meets GSA Standards.

Depth 23"

www.standardsystems.com info@standardsystems.com