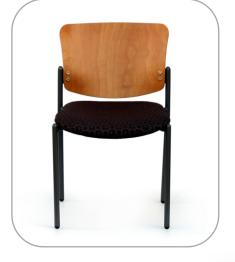

## **Client 7512 NA Wood Back**

Body wooden back and contoured seat cushion with "waterfall" style edge both made of 1/2" veneer, covered with 2 "/ 2.5 Lbs high density foam and upholstered. Finish flat black powder coating.

Base 4-legged stackable base made of steel tubing finished with black powder coating. ANSI/BIFMA standards meets ANSI/BIFMA Standards.

GSA standards Meets GSA Standards.

Depth 23"

www.standardsystems.com info@standardsystems.com