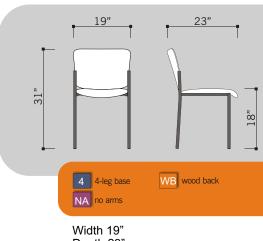

## **Client 7512 NA Wood Back**

Body wooden back and contoured seat cushion with "waterfall" style edge both made of 1/2" veneer, covered with 2 "/ 2.5 Lbs high density foam and upholstered. Finish flat black powder coating.

Base 4-legged stackable base made of steel tubing finished with black powder coating. ANSI/BIFMA standards meets ANSI/BIFMA Standards.

GSA standards Meets GSA Standards.

Depth 23"

www.standardsystems.com info@standardsystems.com