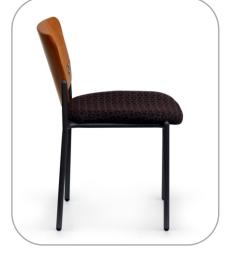

## **Client 7512 NA Wood Back**

Body wooden back and contoured seat cushion with "waterfall" style edge both made of 1/2" veneer, covered with 2 "/ 2.5 Lbs high density foam and upholstered. Finish flat black powder coating.

Base 4-legged stackable base made of steel tubing finished with black powder coating. ANSI/BIFMA standards meets ANSI/BIFMA Standards.

GSA standards Meets GSA Standards.

Depth 23"

www.standardsystems.com info@standardsystems.com