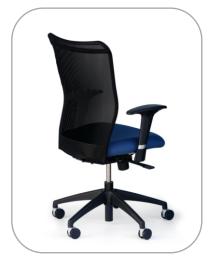

## **Desk Chair**

**Body** woven mesh back stretched over a tubular steel frame. Aflexible, breathable, and lightweight mesh back affords comfortable seating. Contoured high density "water fall" style seat cushion.

**Mechanism** provides pneumatic height adjustment. The spring-force tension control allows the backrest pressure to be individually adjusted to suit the users's height, weight and personal sitting preferences.

Armrests shall be durable trigger height adjustable polyurethane angle arm. Base & casters 5-legged, reinforced molded fibreglass base. Finish black powder coating.

ANSI/BIFMA standards meets ANSI/BIFMA Standards GSA standards Meets GSA Standards