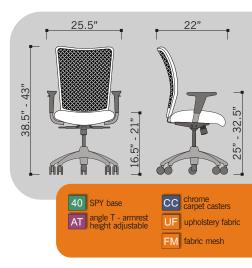

## C-Rite 2007 HD S120 SPYAT Simple

## **Desk Chair**

**Body** woven mesh back stretched over a tubular steel frame. Aflexible, breathable, and lightweight mesh back affords comfortable seating. Contoured high density "water fall" style seat cushion.

**Mechanism** provides pneumatic height adjustment. The spring-force tension control allows the backrest pressure to be individually adjusted to suit the users's height, weight and personal sitting preferences.

Armrests shall be durable trigger height adjustable polyurethane angle arm. Base & casters 5-legged, reinforced molded fibreglass base. Finish black powder coating.

ANSI/BIFMA standards meets ANSI/BIFMA Standards GSA standards Meets GSA Standards