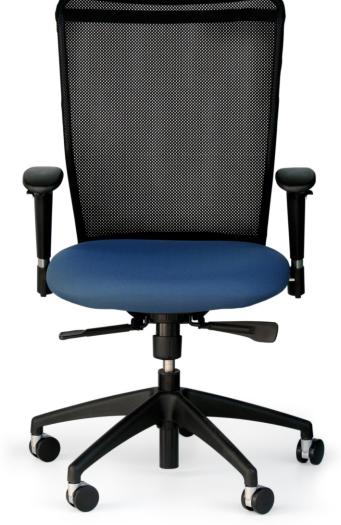

## C-Rite 2007 HD S120 SPYAT Simple

## **Desk Chair**

**Body** woven mesh back stretched over a tubular steel frame. Aflexible, breathable, and lightweight mesh back affords comfortable seating. Contoured high density "water fall" style seat cushion.

**Mechanism** provides pneumatic height adjustment. The spring-force tension control allows the backrest pressure to be individually adjusted to suit the users's height, weight and personal sitting preferences.

Armrests shall be durable trigger height adjustable polyurethane angle arm. Base & casters 5-legged, reinforced molded fibreglass base. Finish black powder coating.

ANSI/BIFMA standards meets ANSI/BIFMA Standards GSA standards Meets GSA Standards