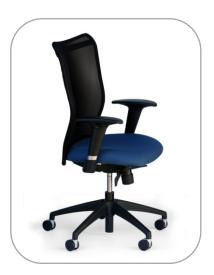

## **Desk Chair**

**Body** woven mesh back stretched over a tubular steel frame. Aflexible, breathable, and lightweight mesh back affords comfortable seating. Contoured high density "water fall" style seat cushion.

**Mechanism** provides pneumatic height adjustment. The spring-force tension control allows the backrest pressure to be individually adjusted to suit the users's height, weight and personal sitting preferences.

Armrests shall be durable trigger height adjustable polyurethane angle arm. Base & casters 5-legged, reinforced molded fibreglass base. Finish black powder coating.

ANSI/BIFMA standards meets ANSI/BIFMA Standards GSA standards Meets GSA Standards