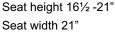

## **Desk Chair**

**Body** woven mesh back stretched over a tubular steel frame. Aflexible, breathable, and lightweight mesh back affords comfortable seating. Contoured high density "water fall" style seat cushion.

**Mechanism** provides pneumatic height adjustment. The spring-force tension control allows the backrest pressure to be individually adjusted to suit the users's height, weight and personal sitting preferences.

Armrests shall be durable trigger height adjustable polyurethane angle arm. Base & casters 5-legged, reinforced molded fibreglass base. Finish black powder coating.

ANSI/BIFMA standards meets ANSI/BIFMA Standards GSA standards Meets GSA Standards