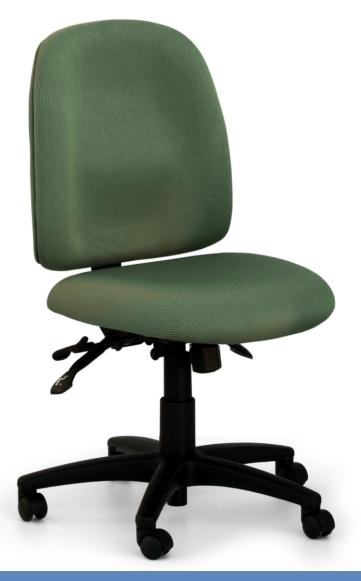

## 4285 GT NA T120325NA

Body fully upholstered back and seat. Contoured water fall style seat cushion. The seat depth is relatively short yet it provides ergonomic comfort in popliteal area. Finish flat back powder coating.

Base & casters 5-legged, reinforced moulded fibreglass base with 2" dual wheel carpet casters coated to match base finish.

Mechanics multi/task control mechanics for small chairs with pneumatic height adjustment, independent back angle adjustment and seat slide.

350 base

upholstery fabric

manual back height adjustment

2" carpet casters

www.standardsystems.com info@standardsystems.com

New Westminster, B.C. Canada V3L 3P3

Fax: 604-777-0447