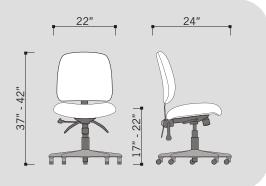

## 4285 GT NA T120325NA

Body fully upholstered back and seat. Contoured water fall style seat cushion. The seat depth is relatively short yet it provides ergonomic comfort in popliteal area. Finish flat back powder coating.

Base & casters 5-legged, reinforced moulded fibreglass base with 2" dual wheel carpet casters coated to match base finish.

Mechanics multi/task control mechanics for small chairs with pneumatic height adjustment, independent back angle adjustment and seat slide.

350 base

upholstery fabric

manual back height adjustment

2" carpet casters

www.standardsystems.com info@standardsystems.com

New Westminster, B.C. Canada V3L 3P3

Fax: 604-777-0447